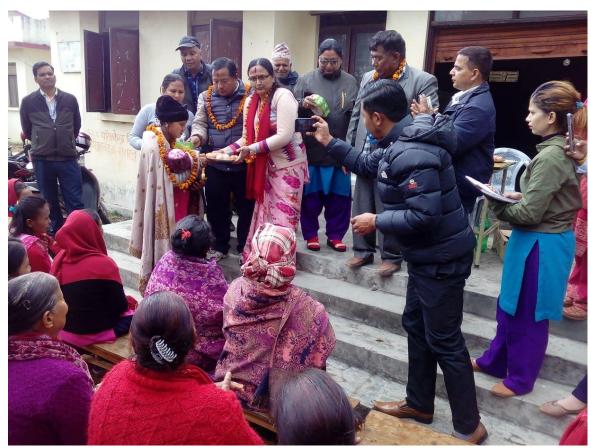

- 2. Counselling system during Key life events: Key life event denotes 3 key period of life (4th month, after having conception, 7 days period of delivery and completion of full breastfeeding).
  - These events are organizing at household during Pashni level the antenatal/postnatal period and health mother group meeting for the 1st pregnancy check-up. Such types of events also organized on 27<sup>th</sup> Feb 2020 which was observed by monitoring team. During this period, relevant messages were provided to mothers and their family members through proper counselling by community nutrition volunteer Sakuntala chaudhary. Such types of messages helps to improve knowledge about child & mother's care, breast feeding, complimentary food, maternal nutrition, birth spacing etc.
- 3. Food Demonstration: Suaahara II program has been promoting homestead food production (locally available resources) as nutritious food for mothers and children. The main objective of this activity is to promote locally available food as nutritious food. To achieve the objective of this activity demo program organized on 27 Feb 2020 at Naulo Tole health mother group Ghorahi 18 where preparing methodology of nutritious porridge demonstrated. This activity was led by FCHV/ Field Supervisors. The demo activity was focus on preparing methodology of nutritious food using the locally available