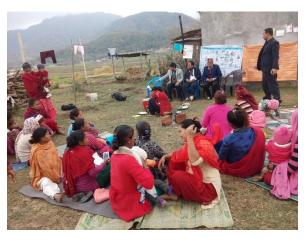

- 2. Counselling system during Key life events: Key life event denotes 3 key period of life (4th month, after having conception, 7 days period of delivery and completion of full breastfeeding).
  - These events are organizing at household during Pashni level the antenatal/postnatal period and health mother group meeting for the 1st pregnancy check-up. Such types of events also organized on 27<sup>th</sup> Feb 2020 which was observed by monitoring team. During this period, relevant messages were provided to mothers and their family members through proper counselling by community nutrition volunteer Sakuntala chaudhary. Such types of messages helps to improve knowledge about child & mother's care, breast feeding, complimentary food, maternal nutrition, birth spacing etc.
- 3. Food Demonstration: Suaahara II program has been promoting homestead food production (locally available resources) as nutritious food for mothers and children. The main objective of this activity is to promote locally available food as nutritious food. To achieve the objective of this activity demo program organized on 27 Feb 2020 at Naulo Tole health mother group Ghorahi 18 where preparing methodology of nutritious porridge demonstrated. This activity was led by FCHV/ Field Supervisors. The demo activity was focus on preparing methodology of nutritious food using the locally available

- goods like Maize, Pumpkin, Eggs, vegetable etc. this activity was observed by monitoring team. During the observation period, crew members were discussed with 1000 days mothers about their latest practices, basic needs and demands. They also encouraged to 1000days applying the knowledge that they learnt from the event especially for their own healthy children. Observers' also tested the flavour of demonstrated nutritious food during observation period.
- **4. IEC/BCC materials:** Suaahara program has a lot of IEC/ BCC materials like wheel cart (NACS/IMAM), flip chart (MIYCN, Vegetable and Poultry),M-SATHI, booklets, calendar etc. which are used by field workers for proper counselling during HH visit, health mother group meeting, health facility visit, HF group meeting and other relevant meeting. Some are hang on wall of health facility and PHC/ORC. These all IEC/BCC materials are for proper counselling to target beneficiaries specially focusing on behaviour change. These materials are demonstrated on food demo spot of Naulo Tole health mother group meeting which was observed by monitoring team.