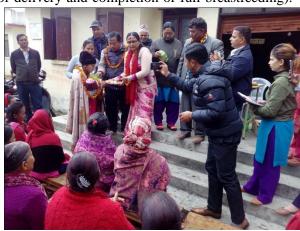

- 2. Counselling system during Key life events: Key life event denotes 3 key period of life (4th month, after having conception, 7 days period of delivery and completion of full breastfeeding).
  - These events are organizing at household during Pashni level the antenatal/postnatal period and health mother group meeting for the 1st pregnancy check-up. Such types of events also organized on 27<sup>th</sup> Feb 2020 which was observed by monitoring team. During this period, relevant messages were provided to mothers and their family members through proper counselling by community nutrition volunteer Sakuntala chaudhary. Such types of messages helps to improve knowledge about child & mother's care, breast feeding, complimentary food, maternal nutrition, birth spacing etc.
- 3. Food Demonstration: Suaahara II program has been promoting homestead food production (locally available resources) as nutritious food for mothers and children. The main objective of this activity is to promote locally available food as nutritious food. To achieve the objective of this activity demo program organized on 27 Feb 2020 at Naulo Tole health mother group Ghorahi 18 where preparing methodology of nutritious porridge demonstrated. This activity was led by FCHV/ Field Supervisors. The demo activity was focus on preparing methodology of nutritious food using the locally available