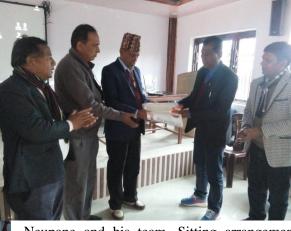

#### **Key Community Level Activities Observation:**

1. IFA orientation: IFA orientation had been planned on 27<sup>th</sup> Feb 2020 at Shree Secondary school Ghorahi municipality ward no. 18 Rajena Dang. As per schedule of observation team arrived at school at 11:30 AM on above mentioned date. Observation team were welcomed by ward chairperson, school head teacher Uddhab

Neupane and his team. Sitting arrangement was set up properly for IFA orientation. After arrival of all participants and observation team, chairing session was proceeded by FS.

Those representatives who participated on chairing program were Mayor of Ghorahi municipality Mr. Naru lal Chaudhary, Deputy Mayor Sita Sikdel Neupane, Education coordinator Narayan Neupane & other crew members of municipality. At 12:00 PM, IFA orientation formally started with the power point presentation of NSBCC officer Lil bahadur Nepali. He started his facilitation with the objectives of IFA supplementation program to adolescent girls in Nepal. He showed the various statics data of Anaemia including province no.5. He also briefed the importance of taking iron and folic acid and its timing and dozing system. After over observation of IFA orientation, Mayor Narulal Chaudhary encouraged to adolescent girls to consume iron and folic acid properly and support to Gov. of Nepal to overcome on anaemia.